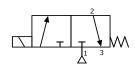

## **DESCRIPTION**

3 port 2 position direct acting, compact solenoid valve designed for direct banjo bolt mounting onto 1/4 turn pneumatically operated valve actuators having 1/8"BSP ports.

Body material available in

## **FEATURES**

- Convenient single 1/8" BSP Banjo bolt connection
- · Compact design to suit small actuators
- 1/4" BSP mains air connection and M5 exhaust

PRODUCT CODE: E 5 3 A X A OCIL VOLTAGE

SEE BELOW FOR PRODUCT CODE DETAILS
Any of the below options that are not required enter '0' in relevant box.

## **VALVE SPECIFICATIONS**

|                                               | STANDARD            |
|-----------------------------------------------|---------------------|
| Inlet Port Connection Size                    | 1/4" BSP            |
| Outlet Port Connection Size                   | 1/8" BSP Banjo Bolt |
| Exhaust Port Connection Size                  | M5                  |
| Working Pressure                              | 0 to 10 bar         |
| Cv Factor                                     | 0.06                |
| Flow Rate (at 6 bar with 1 bar pressure drop) | 62 I/min            |
| Maximum Ambient Temperature                   | +80 °C              |
| Minimum Working Temperature                   | -20 °C              |