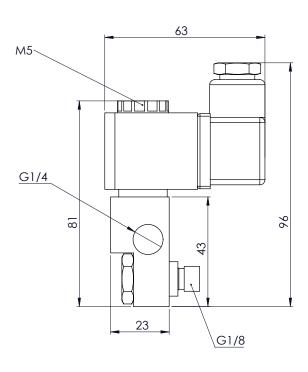

# **DIMENSIONS (mm)**

## **VALVE SPECIFICATIONS**

|                                               | STANDARD            |
|-----------------------------------------------|---------------------|
| Inlet Port Connection Size                    | 1/4" BSP            |
| Outlet Port Connection Size                   | 1/8" BSP Banjo Bolt |
| Exhaust Port Connection Size                  | M5                  |
| Working Pressure                              | 0 to 10 bar         |
| Cv Factor                                     | 0.06                |
| Flow Rate (at 6 bar with 1 bar pressure drop) | 62 I/min            |
| Maximum Ambient Temperature                   | +80 °C              |
| Minimum Working Temperature                   | -20 °C              |