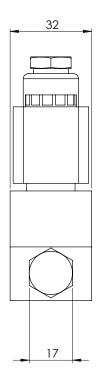

eumatically operated valve actuators having 1/8"BSP ports.

Body material available in

· Aluminium (standard)

## **FEATURES**

- Convenient single 1/8" BSP Banjo bolt connection
- · Compact design to suit small actuators
- 1/4" BSP mains air connection and M5 exhaust

PRODUCT CODE: E 5 3 A X A OCIL VOLTAGE

SEE BELOW FOR PRODUCT CODE DETAILS
Any of the below options that are not required enter '0' in relevant box.

#### Coil

K MC30 Plug & SocketNo Coil (with stem)

### **Options 1**

Lever manual override

S Screwdriver override (standard)

No option required

# Standard Voltage

B 24v DC

24v DC Low Power

R 24v AC (50/60 Hz)

T 110v AC (50/60 Hz)

N 220v AC (50/60 Hz)

240v AC (50/60 Hz)

\* A comprehensive range of non-standard voltages available on request



# **DIMENSIONS (mm)**





# **MATERIAL SPECIFICATIONS**

|            | STANDARD                         |
|------------|----------------------------------|
| Body       | Black Anodised Aluminium (Dural) |
| Banjo Bolt | Brass Nickel Plated              |
| Jet        | Black Anodised Aluminium (Dural) |
| Seals      | Nitrile & Viton                  |

## **VALVE SPECIFICATIONS**

|                                               | STANDARD            |
|-----------------------------------------------|---------------------|
| Inlet Port Connection Size                    | 1/4" BSP            |
| Outlet Port Connection Size                   | 1/8" BSP Banjo Bolt |
| Exhaust Port Connection Size                  | M5                  |
| Working Pressure                              | 0 to 10 bar         |
| C